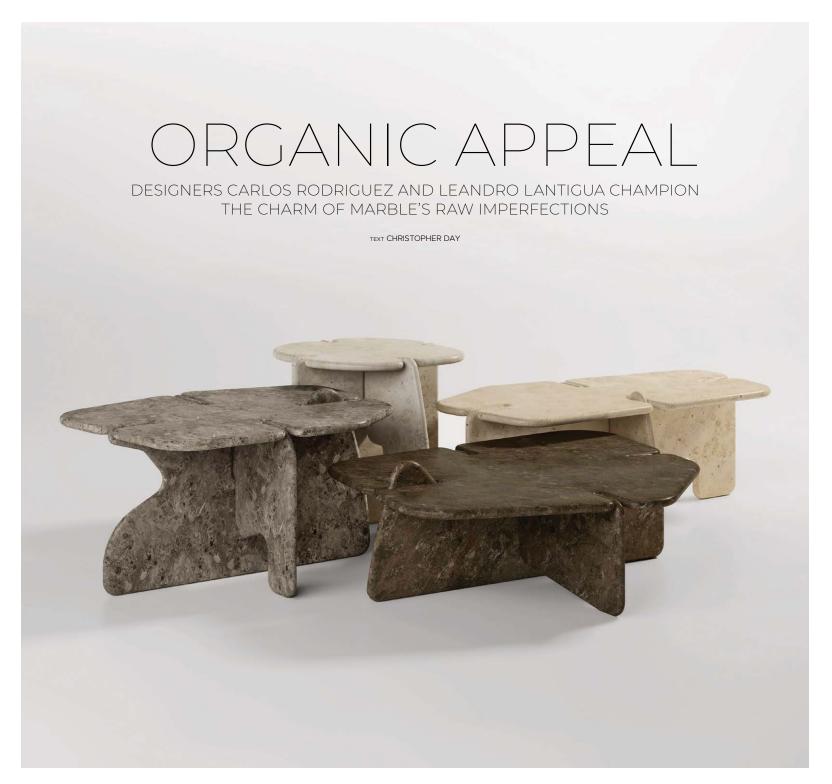

**THE OBJECT:** Available in various heights and sizes, the Lamé occasional table by The Davani Group is made with four types of marbles selected for their fossilized, sedimentary characteristics to emphasize the untouched beauty of nature. Interlocking slabs of rock come together to create the Lamé in a single self-supporting structure with puzzle-like features.

**IN THEIR WORDS:** "It's a complex marriage of raw materials and soft fluid forms," says Rodriguez, "a contemporary piece that draws on primitive connections and concepts." Adds Lantigua: "The Lamé is the type of piece that can be used in any project that seeks a balance between traditional and contemporary ideas." *modplaystudio.com; thedavanigroup.com* 